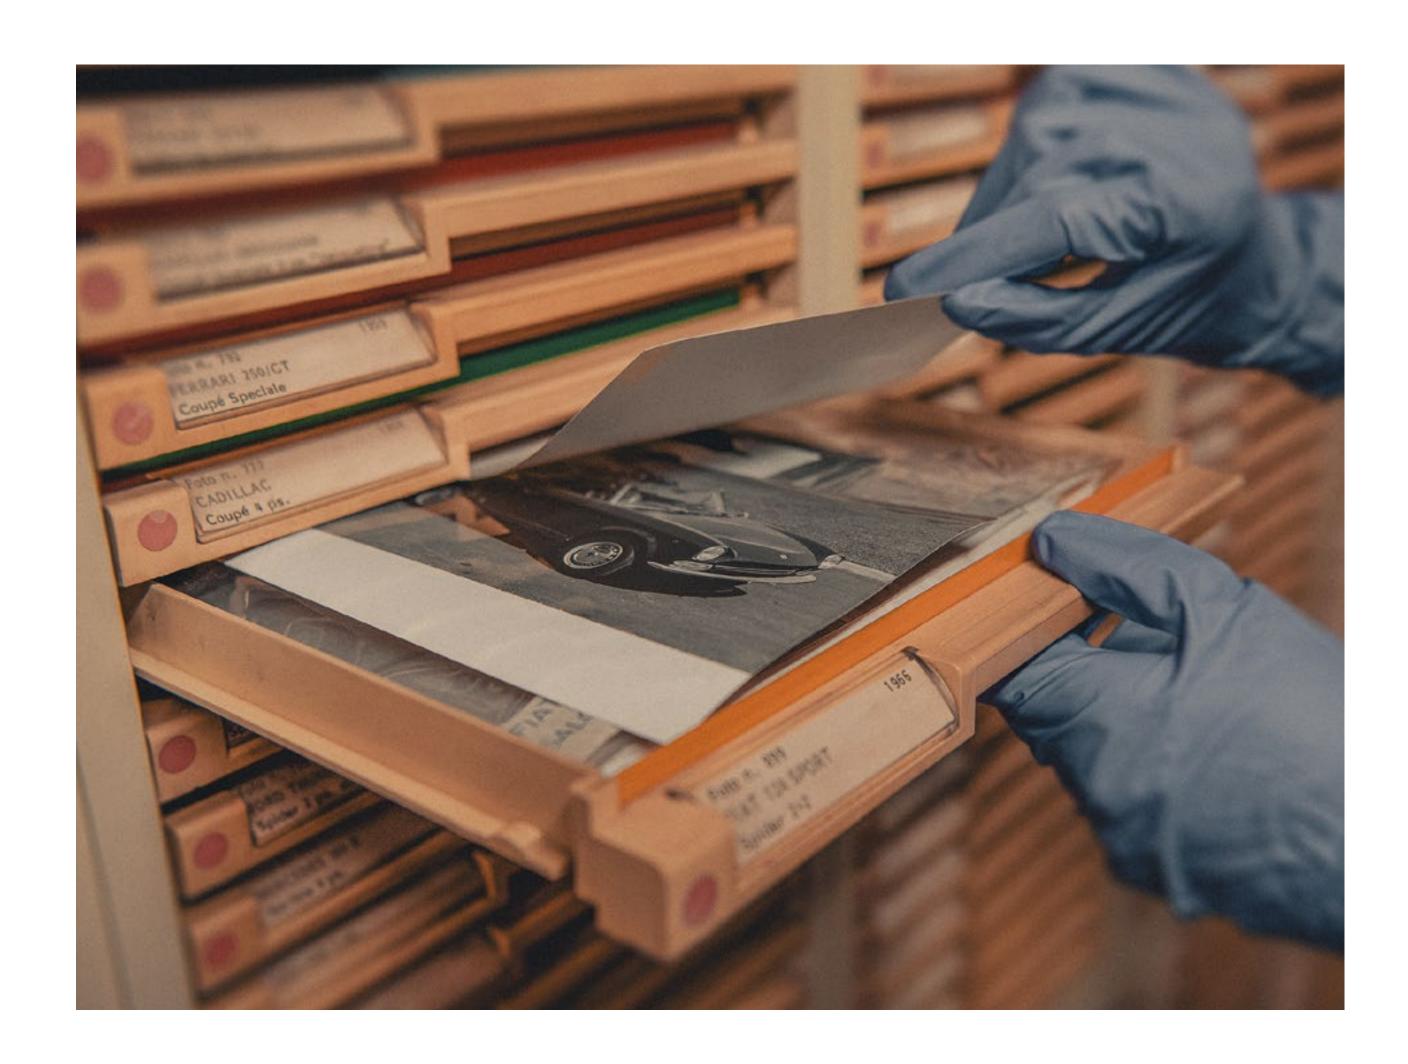

# THE PININFARINA HERITAGE miceles

Pininfarina values its past and heritage, which have contributed to the history of the automotive sector.

Our archive, together with the Pininfarina collection, represents Pininfarina's rich historical legacy, offering access to unique materials. The classification of the archive gave birth to Pininfarina Classiche, which aims to certify some of the most iconic cars designed and manufactured by Pininfarina.

PHOTOS FROM PININFARINA ARCHIVE

PHOTOS FROM PININFARINA ARCHIVE