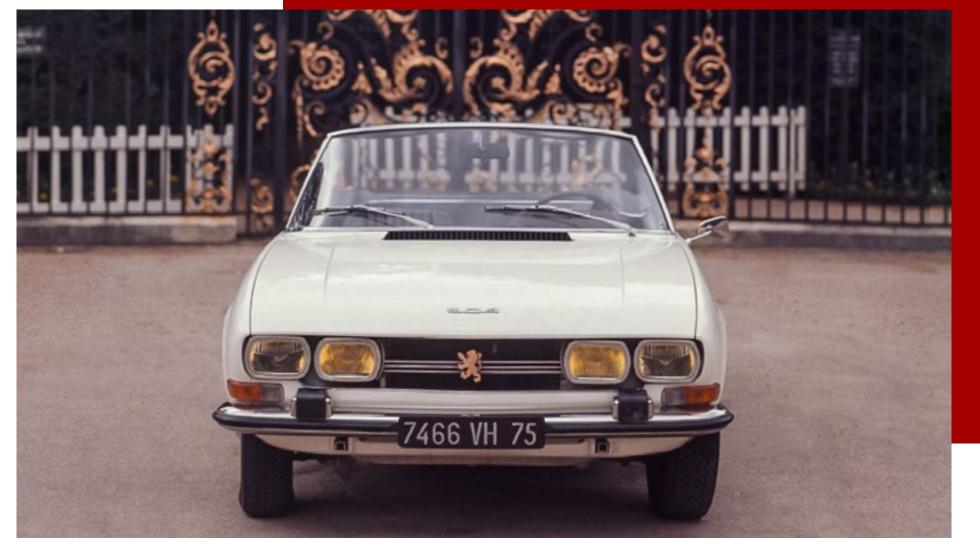

# PININFARINA CLASSICHE FOR CLASSIC CARS AND YOUNGTIMERS

The Pininfarina Classiche certification encompasses classic cars and youngtimers designed and produced by Pininfarina.

Legendary models from Fiat, Lancia, Peugeot, Alfa Romeo and few more Pininfarina cars are certified through the program.