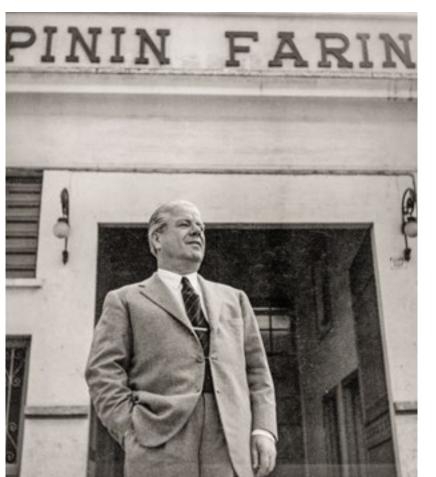

# HOW THE STORY BEGAN egendany

It started with a dream born in Italy more than nine decades ago by a visionary man Battista Farina, with the desire to create beauty. The story of a singular obsession, an enduring passion, a family tradition, this is the story of Pininfarina where tradition inspires innovation and a visionary style shapes the future.

# THE PININFARINA HERITAGE miceles

Pininfarina values its past and heritage, which have contributed to the history of the automotive sector.

Our archive, together with the Pininfarina collection, represents Pininfarina's rich historical legacy, offering access to unique materials. The classification of the archive gave birth to Pininfarina Classiche, which aims to certify some of the most iconic cars designed and manufactured by Pininfarina.